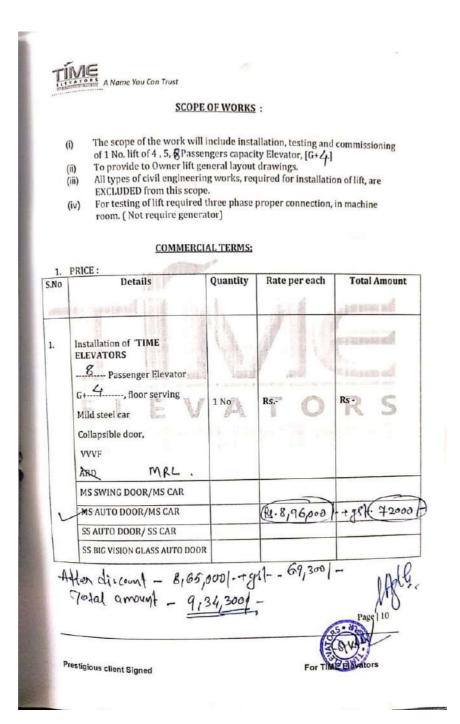

| \$979             | 4590          | 754                              | 16999              |
|        | TUTAL           |                     | 1.1.1.1.1.1.1       | 1               | 245*          | 17364.9                            | 11411                    | 8"18"                    | 4341                       | 33172             | 26878         | 4.51                             |                    |
| -      |                 |                     | -                   |                 |               |                                    |                          |                          |                            |                   |               |                                  |                    |

- Parvidara 1Radas

16288 20878 and word

#### LIFT BILL



#### DUSTBIN

252341 कॅश-मेमो Mob.9028387152 ट्रेडर्स, वर्धा अली विक्रेता : प्लास्टिक आयटम, क्रॉकरी, घरगुती स्टील सामान, खिलौने, एवं जनरल आयटम के ठोक व चित्नर विक्रेता. महादेव मंदिर के पास, महादेवपुरा, वर्धा - ४४२००१ बिल नं. А दिनांक : 01/11/23 3754 Al. S.S.P. A.C.E, Wardha विवरण नग दर रक्कम 400 1600 D Scoling Drum Golit 4 NV 1600 तर्फे : अली ट्रेडर्स

#### WHEEL CHAIR

| Autors Providence of the provi | S                                                                                                                                                                        | hri Sai Phys                                                            | iotherapy & F                               | Rehabilitation         | aids             |  |
|---------------------------------------------------