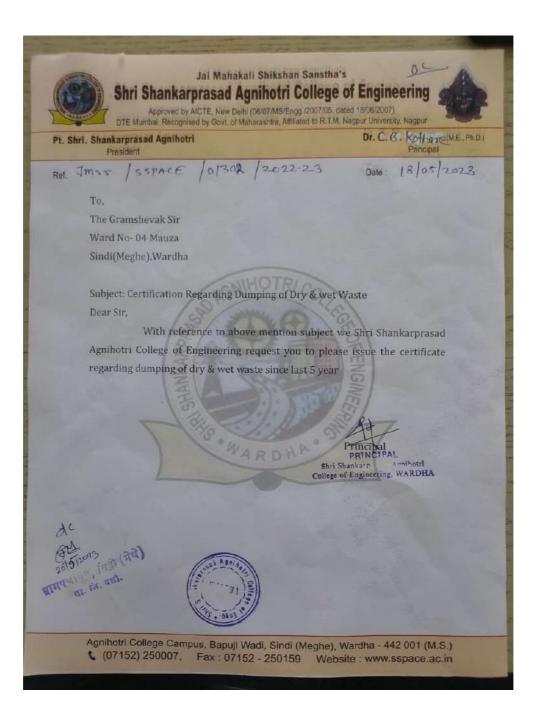

#### **CERTIFICATES FROM GRAM PANCHAYAT**

#### CERTIFICATE

This is to certify that Grampanchyat Sindi (Meghe) Mauza Ward No. 4 has been dumping the wet and dry waste of Shri Shankarprasad Agnihotri College of Engineering Sindi (Meghe) in the belljar of Grampanchyat for the last 5 years.