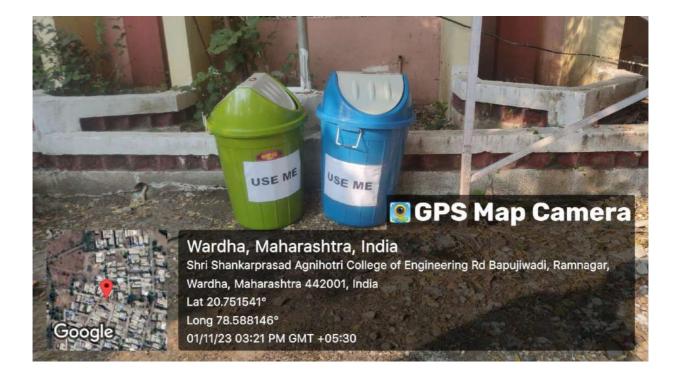

**CERTIFICATES FROM GRAM PANCHAYAT**



### GRAMPANCHYAT KARYALAYA SINDI (MEGHE) TAH: DIST: WARDHA

Ref.

Dt. 26/5/23

#### CERTIFICATE

This is to certify that Grampanchyat Sindi (Meghe) Mauza Ward No. 4 has been dumping the wet and dry waste of Shri Shankarprasad Agnihotri College of Engineering Sindi (Meghe) in the belljar of Grampanchyat for the last 5 years.



## कार्यालय वामपंचायत सिंदी मेघे

त.जि.वर्धा

संदर्भ.

Rania 26/5/23

#### प्रमाणपत्र

कार्यालय व्यामपंचायत सिंदी मेघे कडुन प्रमाणपत्र देण्यात येते की, मोजा सिंदी मेघ येथे असलेले वार्ड क. ८ श्री शंकरप्रसाद अग्निहोत्री कॉलेज ऑफ इजिनिअरींग सिंदी मेघे हे त्यांच्या महाविद्यालयातील ओला व सुका कचरा मागिल ५ वर्षा पासुन सिंदी मेघे व्यामपंचावतच्या घंटागाडीमध्ये टाकत आहे. करीता प्रमाणपत्र देण्यात येत आहे.

अप्रार्थात, '

### DUSTBIN





### **3. WATER CONSERVATION**

### WELL



### **CONSERVATION PROCESS**







### 4. GREEN CAMPUS INITIATIVES

#### **CAMPUS VIEW**



### **FULLY GROWN TREES**



### PATHWAY



### **DISABLED-FRIENDLY, BARRIER FREE ENVIRONMENT**

LIFT







### TOILET



#### 3. BILLS FOR THE PURCHASE OF EQUIPMENT FOR THE FACILITIES CREATED UNDER THIS METRIC.

#### **SOLAR BILL**



Reg. Off.: S. No. 295. Sejal Park, A wing, Shop – 4, Keshavnagar, Chinchwad, Pune – 411 033 Office Ad.: 1194/6, Office 2, Jitendra Villa, Near ICICI Bank, Off FC Road, Ghole Road, Shivajinagar, Pune – 411 005

GSTIN: 27ABACS9541G1Z6

#### TAX INVOICE

Invoice No.: SSPL/2020-21/0003

Invoice Date: 25-02-2021



Web: www.soleditysystems.com, E-mail: enquiry@soledifysystems.com,

Contact No.: 9665433729, 7588169377



Reg. O