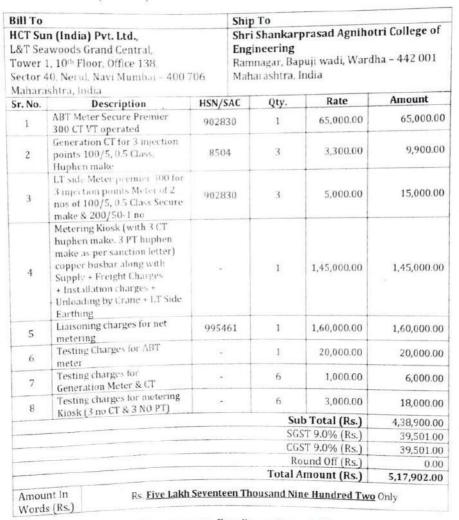

#### **SOLAR BILL**

Reg. Off.: S. No. 295. Sejal Park, A wing, Shop – 4, Keshavnagar, Chinchwad, Pune – 411 033 Office Ad.: 1194/6, Office 2, Jitendra Villa, Near ICICI Bank, Off FC Road, Ghole Road, Shivajinagar, Pune – 411 005

#### TAX INVOICE

Invoice No.: SSPL/2020-21/0003

Invoice Date: 25-02-2021

Web: www.soleditysystems.com, E-mail: enquiry@soledifysystems.com,

Contact No.: 9665433729, 7588169377

Reg. Off.: S. No. 295, Sejal Park, A wing, Shop – 4, Keshavnagar, Chinchwad, Pune – 411 033 Office Ad.: 1194/6, Office 2, Jitendra Villa, Near ICICI Bank, Off FC Road, Ghole Road, Shivajinagar, Pune – 411 005