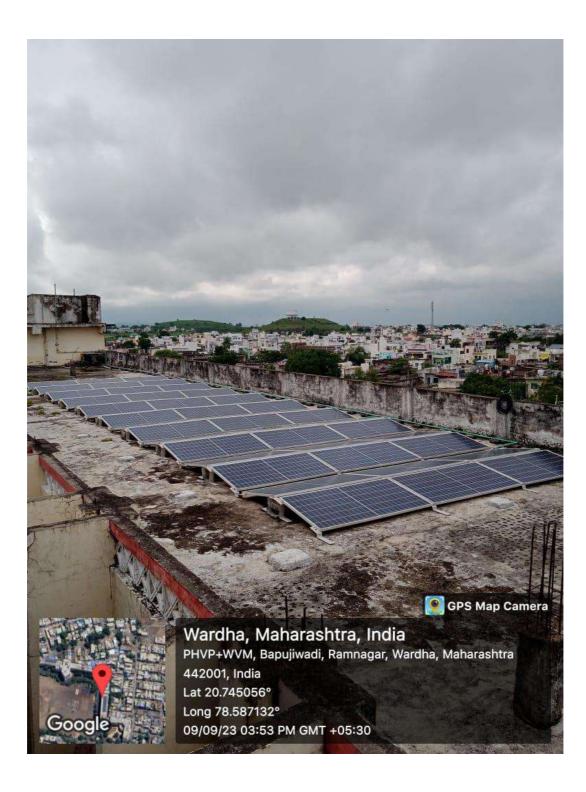

### 1. ALTERNATE SOURCES OF ENERGY AND ENERGY CONSERVATION MEASURES

### **SOLAR ENERGY**